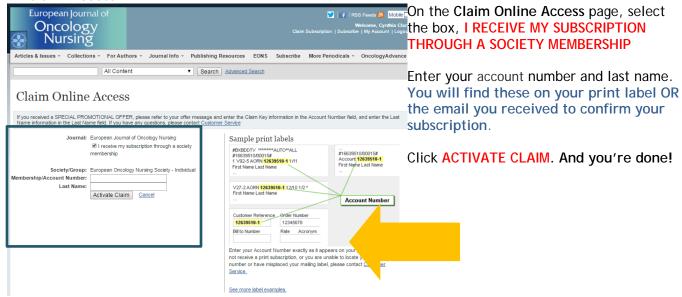

="http://www.ejoncologynursing.com/">http://www.ejoncologynursing.com/</a> and click on Register, then Register and Claim Your Subscription in the banner at the top right.





- If you have already created a profile (e.g.,registered on another Elsevier journal site), select LOG IN.
- If you HAVE NOT created a profile (already registered on another Elsevier journal site), select CREATE ACCOUNT.

1. Register for FREE: Create a Profile



Enter your email address (= your username). Provide a password and all the requested profile information. Select that you have read the Terms of Use and click Register. You are now registered.

 If you're not sure you've registered, contact Customer Service:
Tel: 800-654-2452 (toll free)

E-mail: journalsonlinesupportusa@elsevier.com

#### 2. Claim Access



# **Benefits of Claiming Access**

This one-time process allows you to use your credentials to:

Access the full text articles on <a href="http://www.ejoncologynursing.com/">http://www.ejoncologynursing.com/</a> and take advantage of all personalization options.

Access content on the mobile-optimized version of the journal.

#### **Questions?**

**CONTACT** Elsevier Customer Service:

Tel: 800-654-2452 (toll free) OR E-mail: journalsonlinesupport-usa@elsevier.com