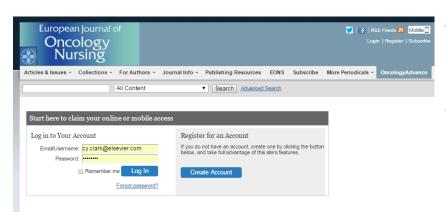

Go to <a href="http://www.ejoncologynursing.com/">http://www.ejoncologynursing.com/</a> and click on Register, then Register and Claim Your Subscription in the banner at the top right.

- If you have already created a profile (e.g.,registered on another Elsevier journal site), select LOG IN.
- If you HAVE NOT created a profile (already registered on another Elsevier journal site), select CREATE ACCOUNT.

1. Register for FREE: Create a Profile

Enter your email address (= your username). Provide a password and all the requested profile information. Select that you have read the Terms of Use and click Register. You are now registered.