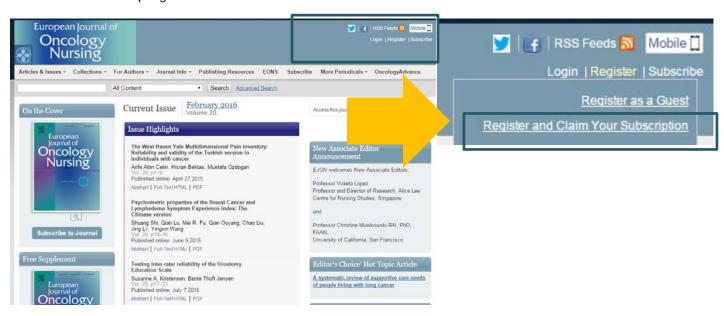

Go to <a href="http://www.ejoncologynursing.com/">http://www.ejoncologynursing.com/</a> and click on Register, then Register and Claim Your Subscription in the banner at the top right.

- If you have already created a profile (e.g.,registered on another Elsevier journal site), select LOG IN.
- If you HAVE NOT created a profile (already registered on another Elsevier journal site), select CREATE ACCOUNT.