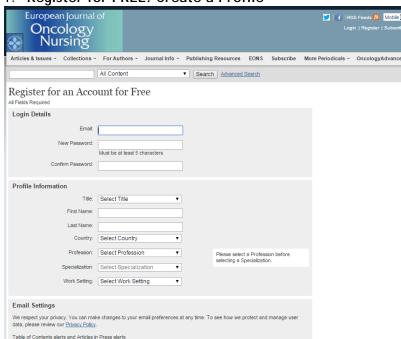

1. Register for FREE: Create a Profile

Enter your email address (= your username). Provide a password and all the requested profile information. Select that you have read the Terms of Use and click Register. You are now registered.